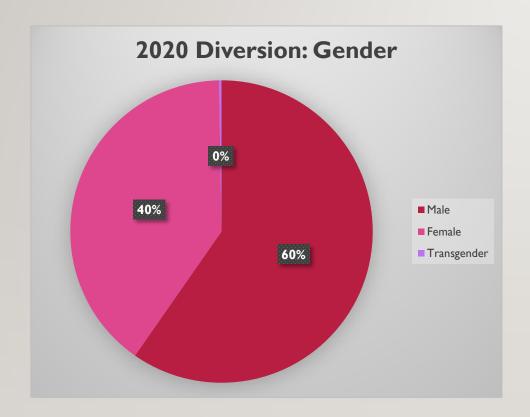

### WHAT DOES THE PROGRAM LOOK LIKE

- 3 full time officers
- We Divert 60% of all reports that to our office

- Officers Utilize the CANS Assessment
- Complete Action Plans with Each Family
- Most cases are closed in 60-90 days of assignment