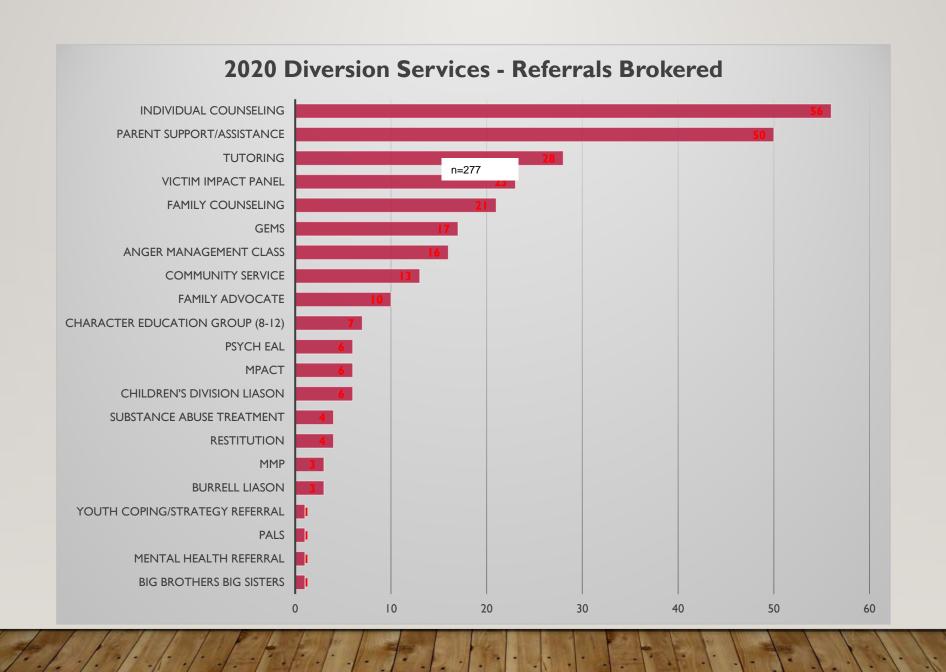

### WHAT DOES THE PROGRAM LOOK LIKE

- 3 full time officers
- We Divert 60% of all reports that to our office

- Officers Utilize the CANS Assessment
- Complete Action Plans with Each Family
- Most cases are closed in 60-90 days of assignment