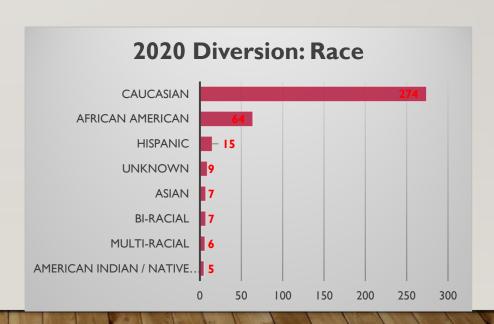

r the family moving forward to make own decisions Family will be engaged in services no longer than 3-6 months. |                |
|           | Concern/Goal                                                                                                                                                                                                                                                                                                |                |
|           | Action Steps                                                                                                                                                                                                                                                                                                |                |











#### WHAT ARE OUR CHALLENGES

- We are always battling net widening
  - Net widening is when we bring youth into the juvenile justice system unnecessarily and keep them there
- Approximately 70% of youth arrested for first time offense are never arrested again
- We allow Law Enforcement to submit "FYI" only reports to our diversion officers
  - This may have created a loop hole for officers to have youth enter our system and we are in the process of reviewing a correcting this
- We can always use more resources
  - Our officers have very high case loads and are still located at the juvenile office
  - It is preferred for diversion services to be with outside agencies

#### WHAT HAVE WE LEARNED

- We have learned to treat these cases different than all others
  - Net widening can ca