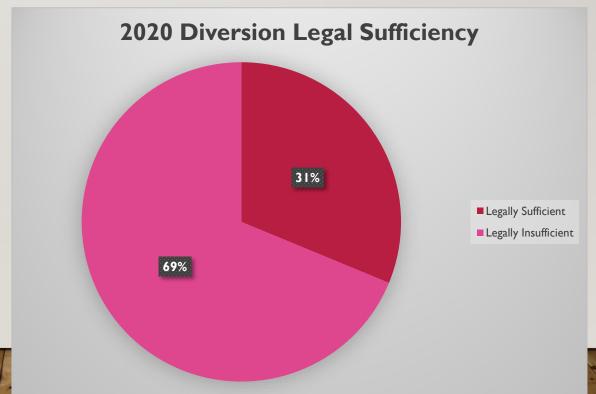

## WHAT DOES THE PROGRAM LOOK LIKE

- Legally Sufficient Reports
- Legally Insufficient and FYI only Reports
- Parental Assistance Forms
- Completely Voluntary
  - Few Exceptions (legally sufficient with restitution and victim involvement)