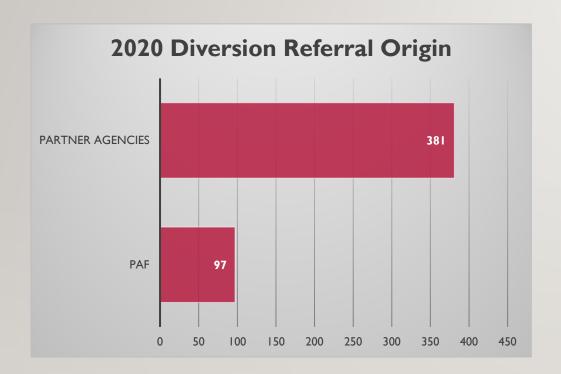

the family moving forward to make own decisions Family will be engaged in services no longer than 3-6 months. |                |
|           | Concern/Goal                                                                                                                                                                                                                                                                                                |                |
|           | Action Steps                                                                                                                                                                                                                                                                                                |                |











#### WHAT ARE OUR CHALLENGES

- We are always battling net widening
  - Net widening is when we bring youth into the juvenile justice system unnecessarily and keep them there
- Approximately 70% of youth arrested for first time offense are never arrested again
- We allow Law Enforcement to submit "FYI" only reports to our diversion officers
  - This may have created a loop hole for officers to have youth enter our system and we are in the process of reviewing a correcting this
- We can always use more resources
  - Our officers have very high case loads and are still located at the juvenile office
  - It is preferred for diversion services to be with outside agencies

#### WHAT HAVE WE LEARNED

- We have learned to treat these cases different than all others
  - Net widening can caus