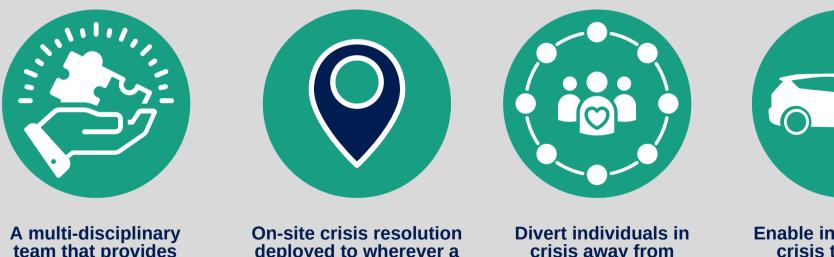

## Why Mobile Crisis Response?

A multi-disciplinary team that provides safe, compassionate care that aligns with the needs of the individual in crisis On-site crisis resolution deployed to wherever a crisis is occurring, including a person's home or other community location Divert individuals in crisis away from separate and often inappropriate systems (hospitals, jails, etc.) Enable individuals in crisis to access behavioral healthcare in real time through a community-based intervention