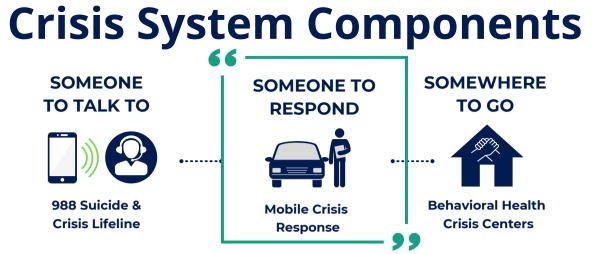

## Mobile Crisis Response

## Why Mobile Crisis Response?

A multi-disciplinary team that provides safe, compassionate care that aligns with the needs of the individual in crisis On-site crisis resolution deployed to wherever a crisis is occurring, including a person's home or other community location Divert individuals in crisis away from separate and often inappropriate systems (hospitals, jails, etc.) Enable individuals in crisis to access behavioral healthcare in real time through a community-based intervention